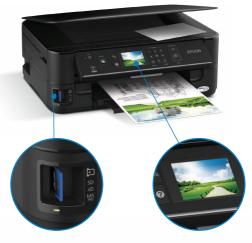

### Multi-card function for optimal printing with ease and efficiency

Epson ME<sup>™</sup> Office 900WD is a solution for all your printing, copying and scanning needs.

Multi-card slot

2.5" LCD screen

#### WIFI/Ethernet-accessibility

The Epson ME<sup>™</sup> Office 900WD can be shared within your work group with its WiFi/Ethernet function thus increasing efficiency.