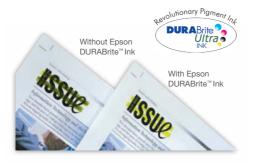

- Affordable running costs with the all-new 143 inks Enjoy the all-new 143 inks at exceptionally low running costs of only US \$0.016<sup>#</sup> per page for black ink.
- Epson INKdividual<sup>™</sup> cartridges for maximum savings Optimise ink usage when you replace the depleted cartridge.
- Assured quality with EPSON DURABrite<sup>™</sup> Ultra Ink Enjoy lasting prints that are smudge, fade and water resistant.
- Wireless Network Connectivity
   Offers duplex printing, copying and scanning, with integrated
   WiFi/Ethernet connectivity.

# Smudge, fade and water resistant prints with Epson DURABrite<sup>™</sup> Ultra Ink

Epson DURABrite<sup>™</sup> Ultra Ink, an all-purpose ink for everyday printing, delivers vibrant prints that last. Superior print quality is now possible with this smudge, fade and water resistant ink.